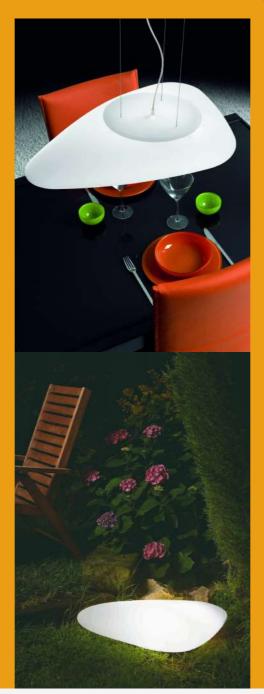

## STONE LED, ALMA Light's most organic design

View online version

At ALMA Light, we have a particular fondness for the STONE LED collection. Now a true classic, it's one of our favorites thanks to its relaxed style, versatile design and organic spirit. The shade, shaped like a stone and made of white molded polyethylene, gently diffuses the light with a soft, enveloping glow. Each piece offers a unique perspective, free from symmetry, allowing it to blend naturally into all kinds of settings. STONE LED can be used as a single light fixture to create a zen effect, or in grouped arrangements to form elegant compositions across ceilings, walls or gardens.

STONE LED suits a wide range of environments: private homes, hospitality projects, cultural centers, terraces and gardens. It includes indoor models —pendant and surface-mounted fixtures for ceilings or walls— and OUT versions for outdoor use —surface-mounted ceiling or wall fixtures, and a floor lamp.