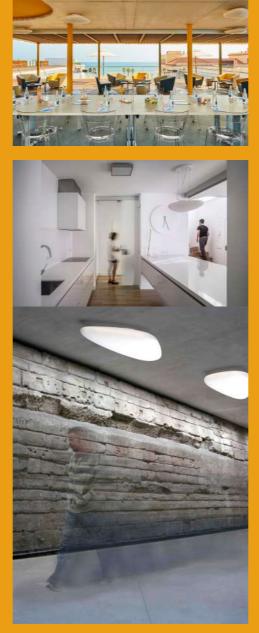

## STONE LED, ALMA Light's most organic design

View online version

At ALMA Light, we have a particular fondness for the STONE LED collection. Now a true classic, it's one of our favorites thanks to its relaxed style, versatile design and organic spirit. The shade, shaped like a stone and made of white molded polyethylene, gently diffuses the light with a soft, enveloping glow. Each piece offers a unique perspective, free from symmetry, allowing it to blend naturally into all kinds of settings. STONE LED can be used as a single light fixture to create a zen effect, or in grouped arrangements to form elegant compositions across ceilings, walls or gardens.

STONE LED suits a wide range of environments: private homes, hospitality projects, cultural centers, terraces and gardens. It includes indoor models —pendant and surface-mounted fixtures for ceilings or walls— and OUT versions for outdoor use —surface-mounted ceiling or wall fixtures, and a floor lamp.