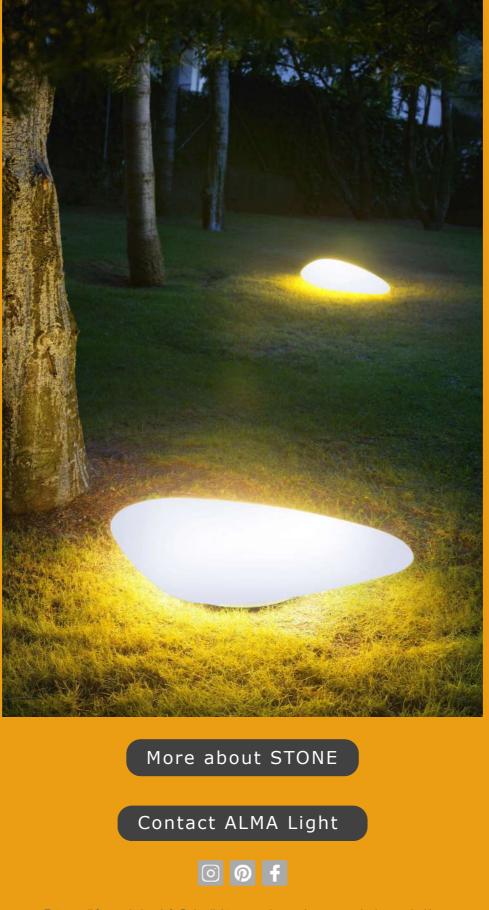

## STONE LED, ALMA Light's most organic design

View online version

At ALMA Light, we have a particular fondness for the STONE LED collection. Now a true classic, it's one of our favorites thanks to its relaxed style, versatile design and organic spirit. The shade, shaped like a stone and made of white molded polyethylene, gently diffuses the light with a soft, enveloping glow. Each piece offers a unique perspective, free from symmetry, allowing it to blend naturally into all kinds of settings. STONE LED can be used as a single light fixture to create a zen effect, or in grouped arrangements to form elegant compositions across ceilings, walls or gardens.

STONE LED suits a wide range of environments: private homes, hospitality projects, cultural centers, terraces and gardens. It includes indoor models —pendant and surface-mounted fixtures for ceilings or walls— and OUT versions for outdoor use —surface-mounted ceiling or wall fixtures, and a floor lamp.

All STONE LED models feature an integrated 40W white Epistar LED with a luminous flux of 3240 lumens and a color temperature of 3000K (not dimmable). Thanks to its organic shape, STONE LED adapts easily to contemporary interiors, making it ideal for custom installations that bring a touch of original, casual design to any space.