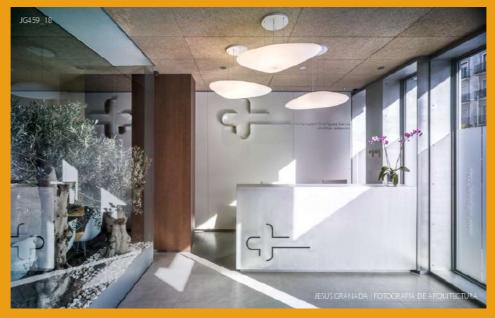

## STONE LED, ALMA Light's most organic design

View online version

At ALMA Light, we have a particular fondness for the STONE LED collection. Now a true classic, it's one of our favorites thanks to its relaxed style, versatile design and organic spirit. The shade, shaped like a stone and made of white molded polyethylene, gently diffuses the light with a soft, enveloping glow. Each piece offers a unique perspective, free from symmetry, allowing it to blend naturally into all kinds of settings. STONE LED can be used as a single light fixture to create a zen effect, or in grouped arrangements to form elegant compositions across ceilings, walls or gardens.

STONE LED suits a wide range of environments: private homes, hospitality projects, cultural centers, terraces and gardens. It includes indoor models —pendant and surface-mounted fixtures for ceilings or walls— and OUT versions for outdoor use —surface-mounted ceiling or wall fixtures, and a floor lamp.